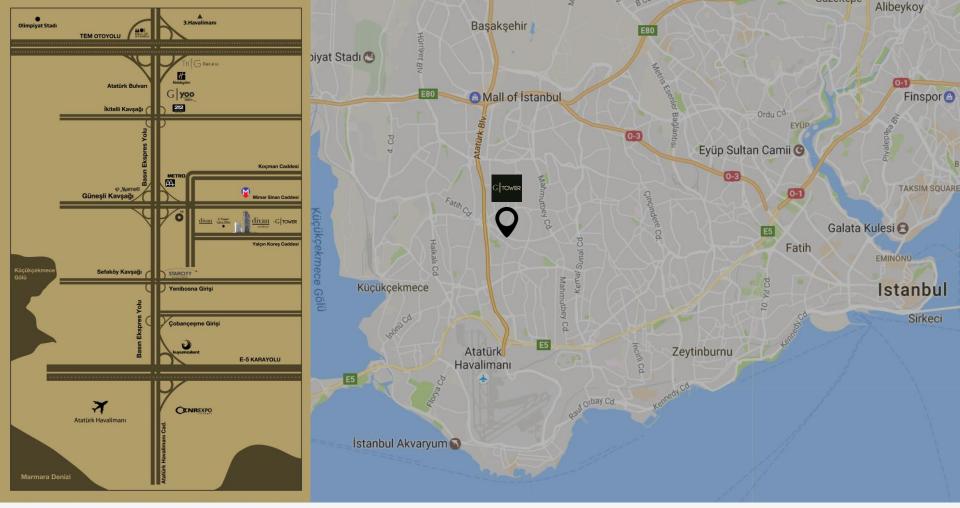

## **PROJECT LOCATION**

Divan Residence at G Tower, which is located on the Basın Express Road connecting to the E-5 and TEM in Günesli, makes you feel close to each point in the city.

- ✓ Direct link to the newly built metro line
- ✓ Basın Express : 2 minutes
- ✓ TEM : 4 minutes
- ✓ E5 : 4 minutes
- ✓ Atatürk Airport : 5 minutes
- ✓ Airport Aksaray : metro line : 5 minutes