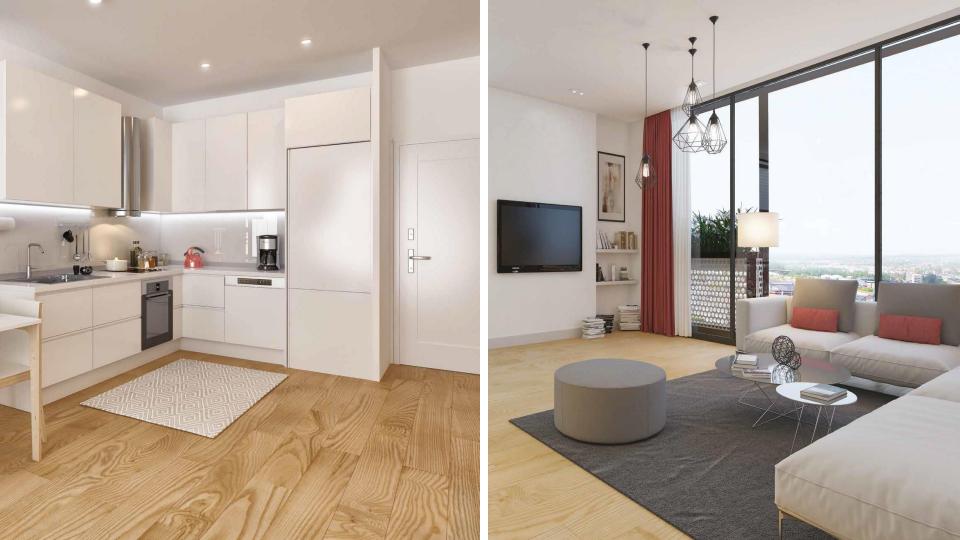

n the city.

- ✓ Direct link to the newly built metro line
- ✓ Basın Express : 2 minutes
- ✓ TEM : 4 minutes
- ✓ E5 : 4 minutes
- ✓ Atatürk Airport : 5 minutes
- ✓ Airport Aksaray : metro line : 5 minutes











| LOCATION          | Istanbul – Basin Express |        |
|-------------------|--------------------------|--------|
| NO. OF UNITS      | 432                      | GTOWER |
| FLAT TYPES        | 1+1 , 1.5+1 , 2+1        |        |
| AREA RANGE        | 61 – 200 m2              |        |
| NO. OF BLOCKS     | 1                        |        |
| CONSTRUCTION AREA | 71.200 m2                |        |
| DELIVERY DATE     | September 2018           |        |











# **Floor Plans**





### TYPICAL FLOOR PLAN - ODD LEVELS





## TYPICAL FLOOR PLAN - EVEN LEVELS