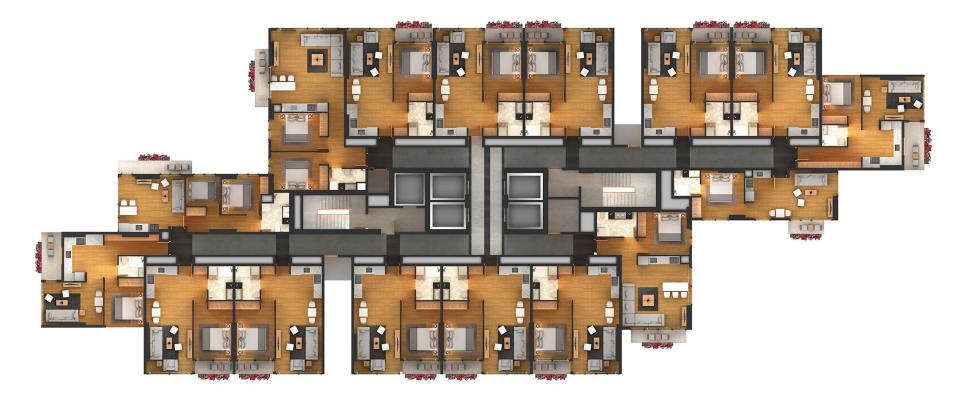

in Günesli, makes you feel close to each point in the city.

- ✓ Direct link to the newly built metro line
- ✓ Basın Express : 2 minutes
- ✓ TEM : 4 minutes
- ✓ E5 : 4 minutes
- ✓ Atatürk Airport : 5 minutes
- ✓ Airport Aksaray : metro line : 5 minutes











| LOCATION          | Istanbul – Basin Express |        |
|-------------------|--------------------------|--------|
| NO. OF UNITS      | 432                      | GTOWER |
| FLAT TYPES        | 1+1 , 1.5+1 , 2+1        |        |
| AREA RANGE        | 61 – 200 m2              |        |
| NO. OF BLOCKS     | 1                        |        |
| CONSTRUCTION AREA | 71.200 m2                |        |
| DELIVERY DATE     | September 2018           |        |











# **Floor Plans**





### TYPICAL FLOOR PLAN - ODD LEVELS





## TYPICAL FLOOR PLAN - EVEN LEVELS