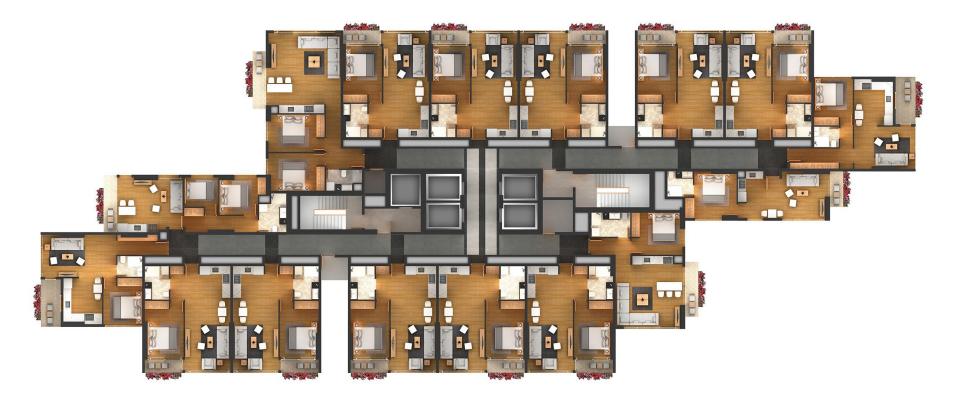

point in the city.

- ✓ Direct link to the newly built metro line
- ✓ Basın Express : 2 minutes
- ✓ TEM : 4 minutes
- ✓ E5 : 4 minutes
- ✓ Atatürk Airport : 5 minutes
- ✓ Airport Aksaray : metro line : 5 minutes











| LOCATION          | Istanbul – Basin Express |        |
|-------------------|--------------------------|--------|
| NO. OF UNITS      | 432                      | GTOWER |
| FLAT TYPES        | 1+1 , 1.5+1 , 2+1        |        |
| AREA RANGE        | 61 – 200 m2              |        |
| NO. OF BLOCKS     | 1                        |        |
| CONSTRUCTION AREA | 71.200 m2                |        |
| DELIVERY DATE     | September 2018           |        |











# **Floor Plans**





### TYPICAL FLOOR PLAN - ODD LEVELS





## TYPICAL FLOOR PLAN - EVEN LEVELS