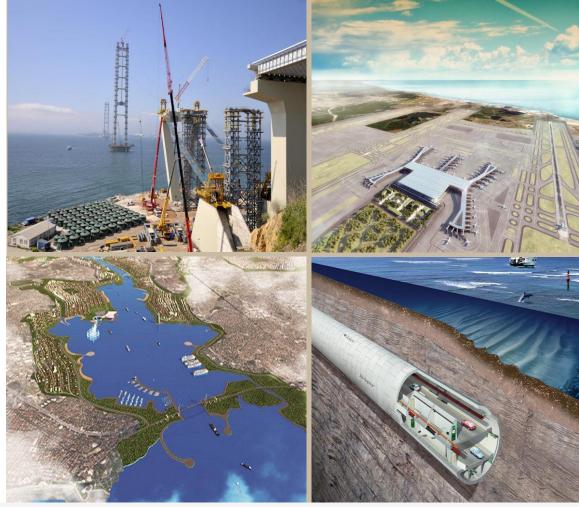

## **Grand Istanbul Projects**

Istanbul mega-projects that would give the Turkish economy dynamic as the real estate sector also

Istanbul Canal project (Bosphorus II)

Third Bosphorus Bridge

Istanbul's Third Airport

The new subway lines and public transport network