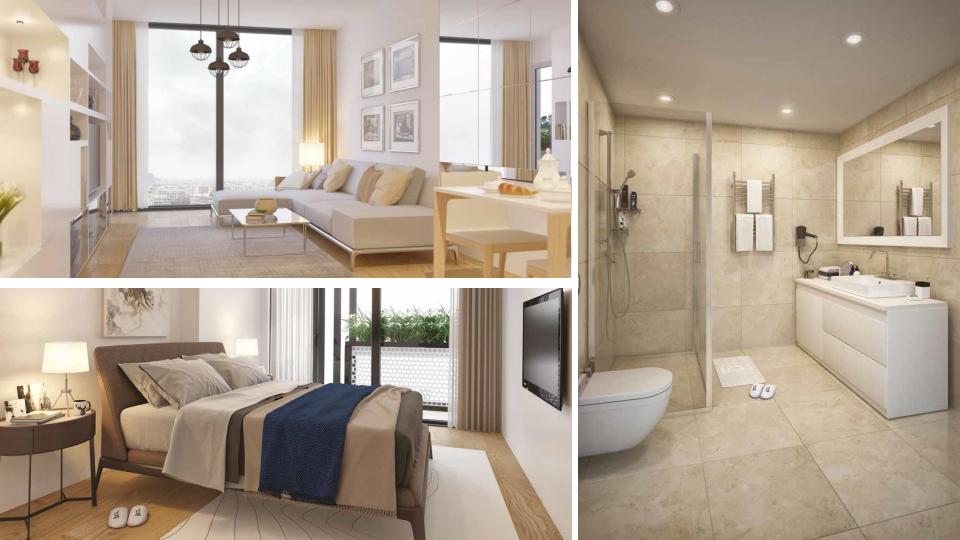

in the city.

- ✓ Direct link to the newly built metro line
- ✓ Basın Express : 2 minutes
- ✓ TEM : 4 minutes
- ✓ E5 : 4 minutes
- ✓ Atatürk Airport : 5 minutes
- ✓ Airport Aksaray : metro line : 5 minutes











| LOCATION          | Istanbul – Basin Express |        |
|-------------------|--------------------------|--------|
| NO. OF UNITS      | 432                      | GTOWER |
| FLAT TYPES        | 1+1 , 1.5+1 , 2+1        |        |
| AREA RANGE        | 61 – 200 m2              |        |
| NO. OF BLOCKS     | 1                        |        |
| CONSTRUCTION AREA | 71.200 m2                |        |
| DELIVERY DATE     | September 2018           |        |











# **Floor Plans**





### TYPICAL FLOOR PLAN - ODD LEVELS





## TYPICAL FLOOR PLAN - EVEN LEVELS